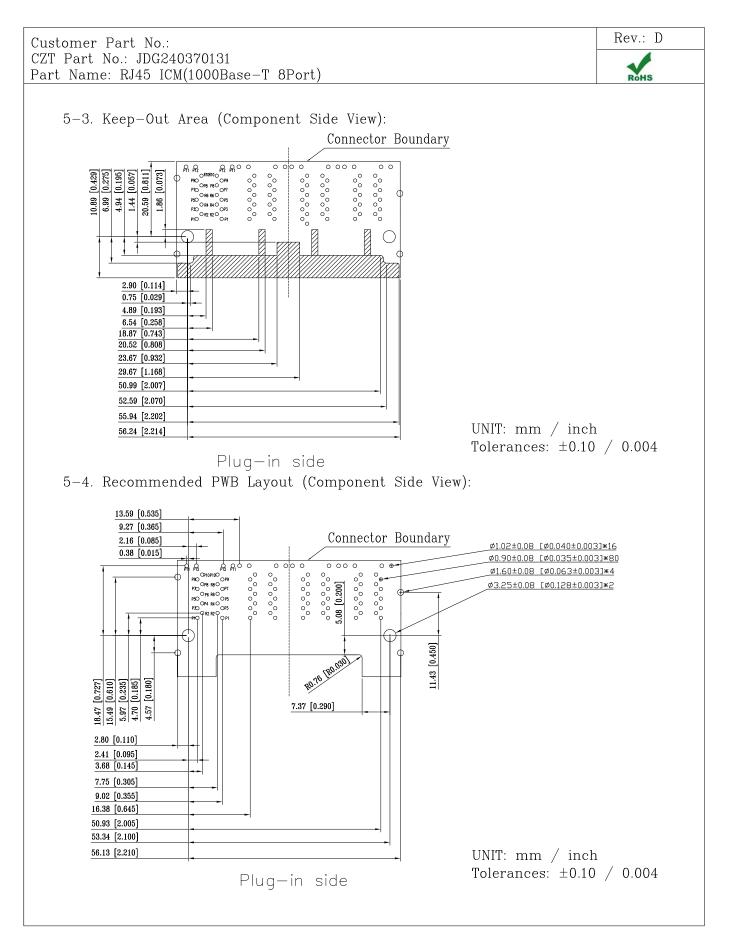

#### 2. Revision Change Record

| Customer Part No.: |                                                                                                                                                                                                                                               |              |           |          | Rev.: D          |
|--------------------|-----------------------------------------------------------------------------------------------------------------------------------------------------------------------------------------------------------------------------------------------|--------------|-----------|----------|------------------|
|                    | Part No.: JDG240370131<br>Name: RJ45 ICM(1000Base-T 8Port)                                                                                                                                                                                    |              | 1         |          | RoHS             |
| Rev                | Description                                                                                                                                                                                                                                   | Drawn        | Designed  | Approv   | ed Issue<br>Date |
| А                  | Specification issued                                                                                                                                                                                                                          | ChenLingjuan | SunWenqun | Topup.Li | u JUL.18 2012    |
| В                  | Change From:<br>4-1. Mechanical Dimension:<br>5-1. Label:<br>Plug In Side<br>To:<br>4-1. Mechanical Dimension:<br>5-1. Label:<br>Plug In Side<br>Flug In Side<br>Flug In Side<br>Flug In Side<br>Flug In Side<br>Flug In Side<br>Flug In Side | ChenLingjuan | SunWenqun | Topup.Li | u MAR.15 2012    |
| С                  | Change From:<br>4-1. Mechanical Dimension:<br>5-1. Label: Plug In Side<br>To:<br>4-1. Mechanical Dimension:<br>5-1. Label: Plug In Side<br>0<br>5-1. Label: Plug In Side<br>0<br>0<br>0<br>0<br>0<br>0<br>0<br>0<br>0<br>0<br>0<br>0<br>0     | ChenLingjuan | SunWenqun | Topup.Li | u OCT.08 2012    |
| D                  | Change From:<br>4-1. Mechanical Dimension:<br>$\begin{array}{c} & \\ & \\ & \\ & \\ & \\ & \\ & \\ & \\ & \\ & $                                                                                                                              | ChenLingjuan | SunWenqun | Topup.Li | u JUL.07 2016    |