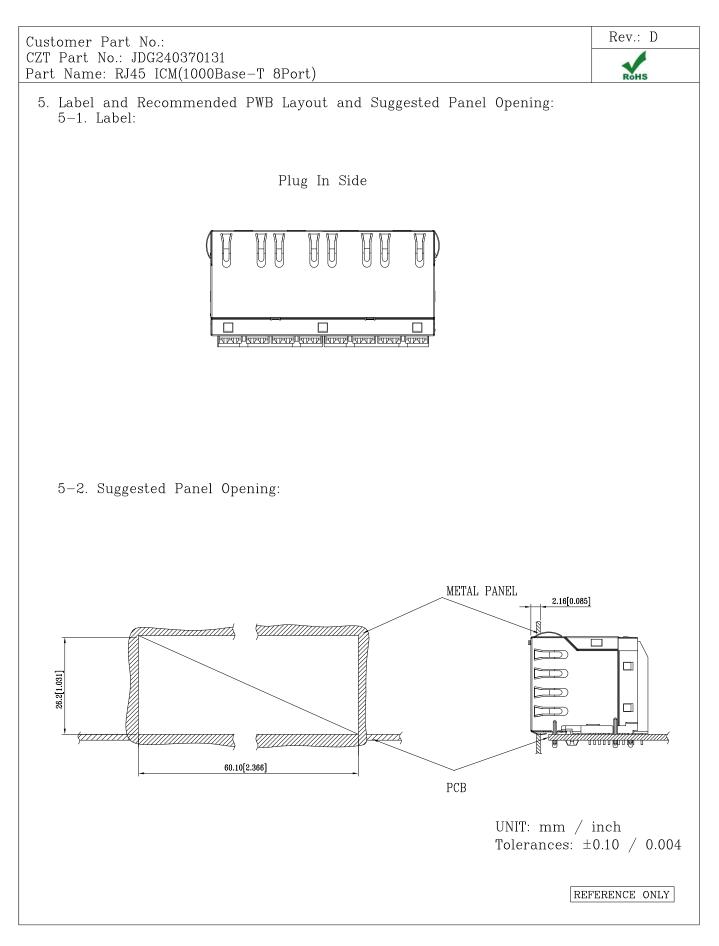

#### 2. Revision Change Record

| Customer Part No.: |                                                                                                                                                                                                                                               |              |           |          | Rev.: D          |
|--------------------|-----------------------------------------------------------------------------------------------------------------------------------------------------------------------------------------------------------------------------------------------|--------------|-----------|----------|------------------|
|                    | Part No.: JDG240370131<br>Name: RJ45 ICM(1000Base-T 8Port)                                                                                                                                                                                    |              | 1         |          | RoHS             |
| Rev                | Description                                                                                                                                                                                                                                   | Drawn        | Designed  | Approv   | ed Issue<br>Date |
| А                  | Specification issued                                                                                                                                                                                                                          | ChenLingjuan | SunWenqun | Topup.Li | u JUL.18 2012    |
| В                  | Change From:<br>4-1. Mechanical Dimension:<br>5-1. Label:<br>Plug In Side<br>To:<br>4-1. Mechanical Dimension:<br>5-1. Label:<br>Plug In Side<br>Flug In Side<br>Flug In Side<br>Flug In Side<br>Flug In Side<br>Flug In Side<br>Flug In Side | ChenLingjuan | SunWenqun | Topup.Li | u MAR.15 2012    |
| С                  | Change From:<br>4-1. Mechanical Dimension:<br>5-1. Label: Plug In Side<br>To:<br>4-1. Mechanical Dimension:<br>5-1. Label: Plug In Side<br>0<br>5-1. Label: Plug In Side<br>0<br>0<br>0<br>0<br>0<br>0<br>0<br>0<br>0<br>0<br>0<br>0<br>0     | ChenLingjuan | SunWenqun | Topup.Li | u OCT.08 2012    |
| D                  | Change From:<br>4-1. Mechanical Dimension:<br>$\begin{array}{c} & \\ & \\ & \\ & \\ & \\ & \\ & \\ & \\ & \\ & $                                                                                                                              | ChenLingjuan | SunWenqun | Topup.Li | u JUL.07 2016    |