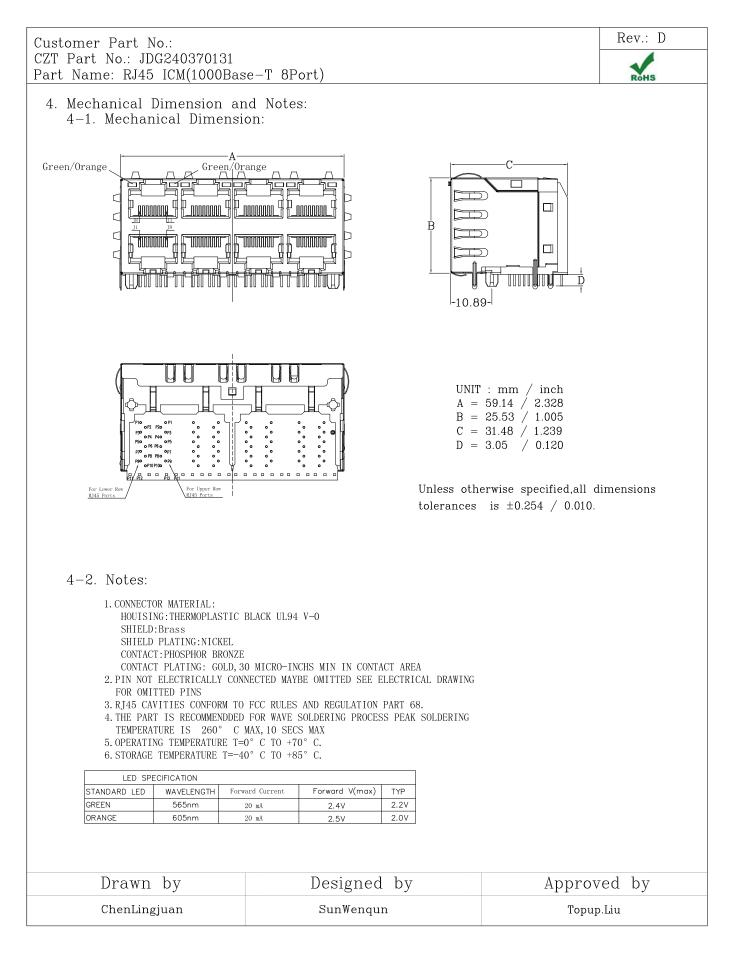

#### 2. Revision Change Record

| Customer Part No.: |                                                                                                                                                                                                                                               |              |           |          | Rev.: D          |
|--------------------|-----------------------------------------------------------------------------------------------------------------------------------------------------------------------------------------------------------------------------------------------|--------------|-----------|----------|------------------|
|                    | Part No.: JDG240370131<br>Name: RJ45 ICM(1000Base-T 8Port)                                                                                                                                                                                    |              | 1         |          | RoHS             |
| Rev                | Description                                                                                                                                                                                                                                   | Drawn        | Designed  | Approv   | ed Issue<br>Date |
| А                  | Specification issued                                                                                                                                                                                                                          | ChenLingjuan | SunWenqun | Topup.Li | u JUL.18 2012    |
| В                  | Change From:<br>4-1. Mechanical Dimension:<br>5-1. Label:<br>Plug In Side<br>To:<br>4-1. Mechanical Dimension:<br>5-1. Label:<br>Plug In Side<br>Flug In Side<br>Flug In Side<br>Flug In Side<br>Flug In Side<br>Flug In Side<br>Flug In Side | ChenLingjuan | SunWenqun | Topup.Li | u MAR.15 2012    |
| С                  | Change From:<br>4-1. Mechanical Dimension:<br>5-1. Label: Plug In Side<br>To:<br>4-1. Mechanical Dimension:<br>5-1. Label: Plug In Side<br>0<br>5-1. Label: Plug In Side<br>0<br>0<br>0<br>0<br>0<br>0<br>0<br>0<br>0<br>0<br>0<br>0<br>0     | ChenLingjuan | SunWenqun | Topup.Li | u OCT.08 2012    |
| D                  | Change From:<br>4-1. Mechanical Dimension:<br>$\begin{array}{c} & \\ & \\ & \\ & \\ & \\ & \\ & \\ & \\ & \\ & $                                                                                                                              | ChenLingjuan | SunWenqun | Topup.Li | u JUL.07 2016    |