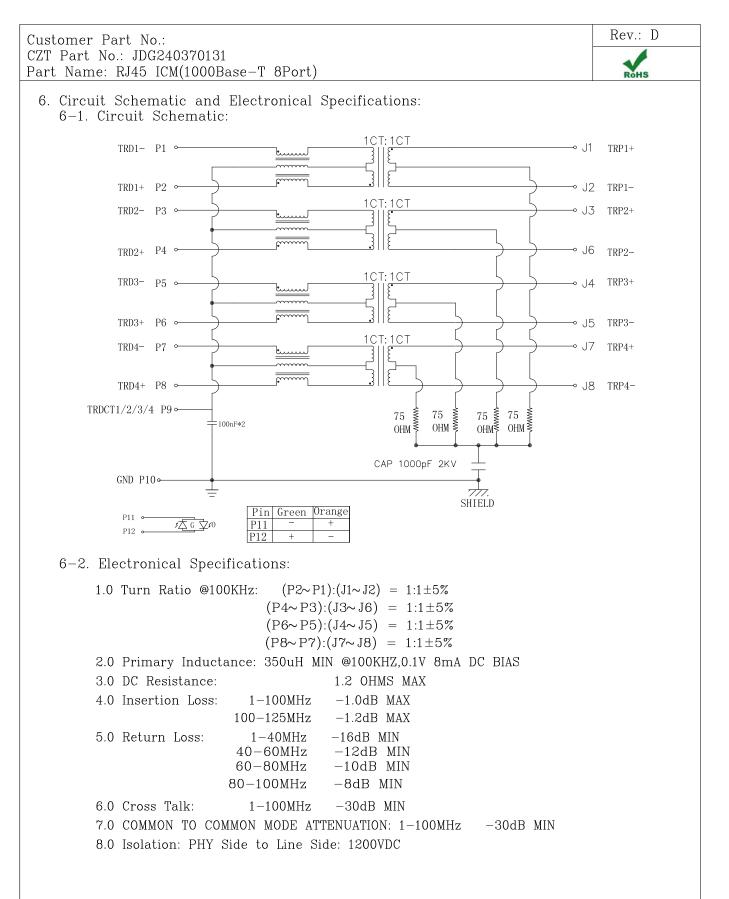

#### 2. Revision Change Record

| Customer Part No.: |                                                                                                                                                                                                                                               |              |           |          | Rev.: D          |
|--------------------|-----------------------------------------------------------------------------------------------------------------------------------------------------------------------------------------------------------------------------------------------|--------------|-----------|----------|------------------|
|                    | Part No.: JDG240370131<br>Name: RJ45 ICM(1000Base-T 8Port)                                                                                                                                                                                    |              | 1         |          | RoHS             |
| Rev                | Description                                                                                                                                                                                                                                   | Drawn        | Designed  | Approv   | ed Issue<br>Date |
| А                  | Specification issued                                                                                                                                                                                                                          | ChenLingjuan | SunWenqun | Topup.Li | u JUL.18 2012    |
| В                  | Change From:<br>4-1. Mechanical Dimension:<br>5-1. Label:<br>Plug In Side<br>To:<br>4-1. Mechanical Dimension:<br>5-1. Label:<br>Plug In Side<br>Flug In Side<br>Flug In Side<br>Flug In Side<br>Flug In Side<br>Flug In Side<br>Flug In Side | ChenLingjuan | SunWenqun | Topup.Li | u MAR.15 2012    |
| С                  | Change From:<br>4-1. Mechanical Dimension:<br>5-1. Label: Plug In Side<br>To:<br>4-1. Mechanical Dimension:<br>5-1. Label: Plug In Side<br>0<br>5-1. Label: Plug In Side<br>0<br>0<br>0<br>0<br>0<br>0<br>0<br>0<br>0<br>0<br>0<br>0<br>0     | ChenLingjuan | SunWenqun | Topup.Li | u OCT.08 2012    |
| D                  | Change From:<br>4-1. Mechanical Dimension:<br>$\begin{array}{c} & \\ & \\ & \\ & \\ & \\ & \\ & \\ & \\ & \\ & $                                                                                                                              | ChenLingjuan | SunWenqun | Topup.Li | u JUL.07 2016    |